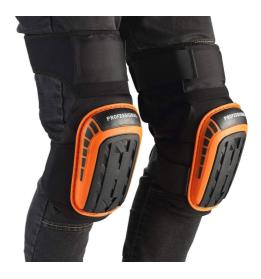

#### 1.) APPLICATION:

The knee pads is recommended to use for : Construction, Road & Building Workers, Logistics, Mechanics, Factory Workshop, Car Repair Shop, Garden & other Knee Protection Workplaces.