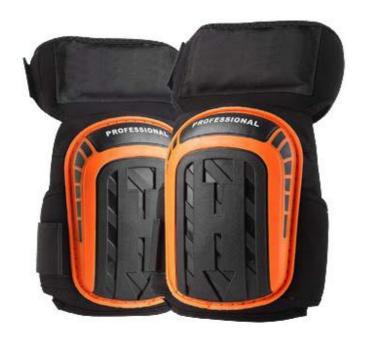

# **K2 Professional Gel Knee Pads**

Shell: Heavy Duty Non-Marking PVC+TPR

• Liner: Breathable Mesh Fabric

Band: Adjustable Elastic Strap

• Layer: Shock Absorption Foamed Gel

• Color Available: Black, Yellow, Orange, Grey etc

Comfortable Fitting

• Large Size and Sturdiness Durability

Velcro Fasteners for Easy Use

Package: 10 PCS/CTN (60X48X23CM)

 Application: Construction, Road & Building Workers, Logistics, Mechanics, Factory Workshop, Car Repair Shop, Garden & other Knee Protection Workplaces etc